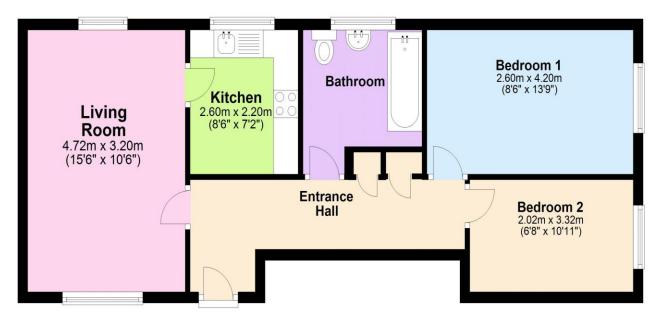

## Visit us at retirementhomesearch.co.uk

Flat Approx. 54.7 sq. metres (589.1 sq. feet)

### Total area: approx. 54.7 sq. metres (589.1 sq. feet)

This floor plan is for illustrative purposes only and is not to scale. Where measurements are shown, these are approximate and should not be relied upon. Total square area includes the entirety of the property and any outbuildings/garages. Sanitary ware and kitchen fittings are representative only and approximate to actual position, shape and style. No liability is accepted in respect of any consequential loss arising from the use of this plan. Reproduced under licence from Evolve Partnership Limited. All rights reserved. Plan produced using PlanUp.