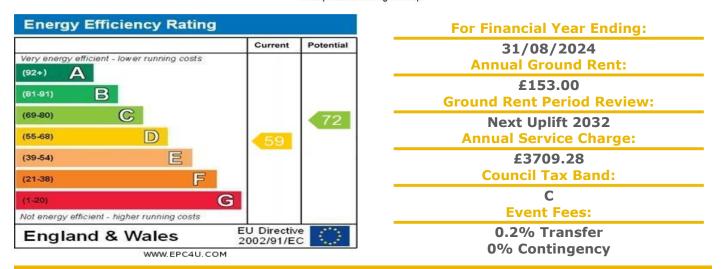

#### A GROUND FLOOR TWO BEDROOM RETIREMENT APARTMENT

The Manor House retirement apartments have been constructed around the original building to form a series of courtyards with landscaping and paved areas. The Manor House was constructed by Rockeagle Homes and comprises 35 properties arranged over 2 floors. The Development Manager can be contacted from various points within each property in the case of an emergency. For periods when the Development Manager is off duty there is a 24 hour emergency Appello call system. Each property comprises an entrance hall, lounge, kitchen, one or two bedrooms and bathroom. It is a condition of purchase that residents be over the age of 60 years, or in the event of a couple, one must be over the age of 60 years and the other over 55 years. Please speak to our property consultant if you require any information regarding Event Fees that may apply to this property.